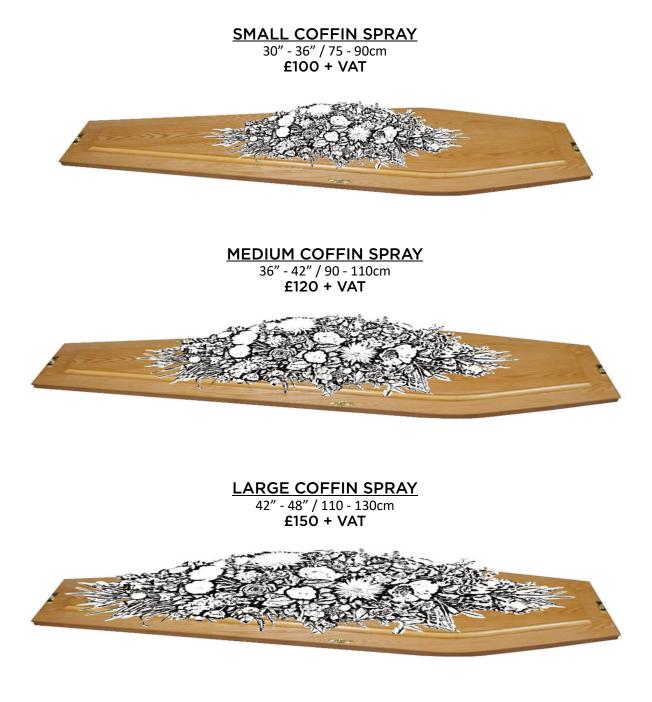

## coffin sprays

We can order a suitable floral arrangement to be placed on top of the coffin. We use several local florists who can provide a selection of seasonal flowers in the families' choice of colours. These floral arrangements are available in three sizes which are shown below.

Dimensions + prices are approximate. Prices will vary if specialised / specific flowers requested.