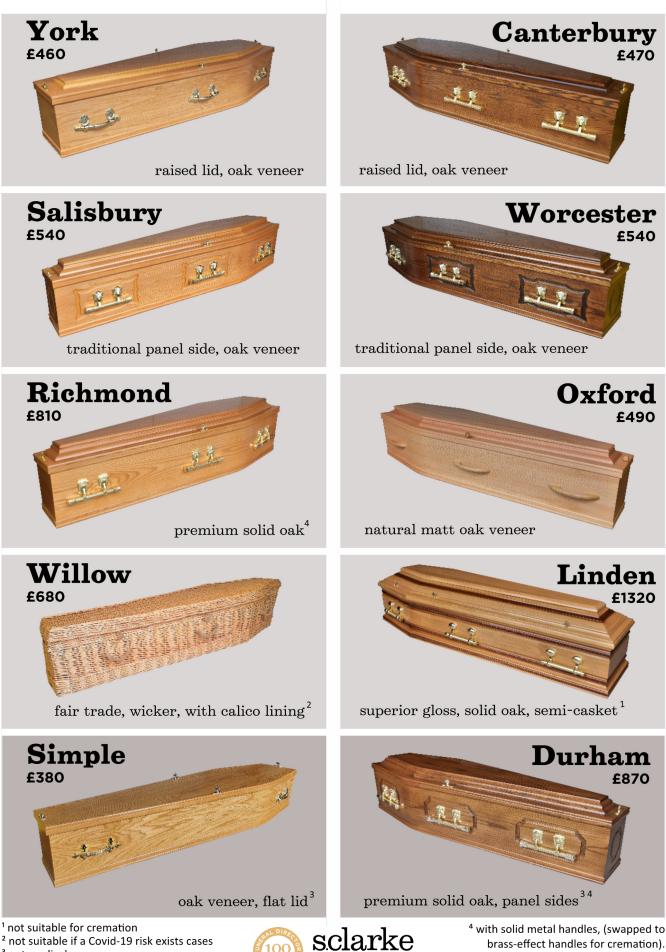

## coffin selection

т. <mark>1918</mark>

<sup>2</sup> not suitable if a Covid-19 risk exists cases <sup>3</sup> not on display

brass-effect handles for cremation). +£90 for deep coffins.